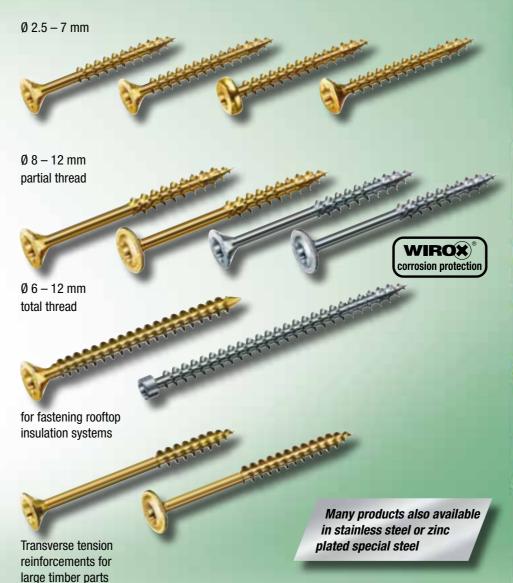

g of our products.

The complete CE marking includes:



- The manufacturer's trademark and the product name
- 0672 = Number of the third-party monitoring body and conformity certificate number
- The last two digits of the year in which the CE marking was applied. Indication of the declaration of performance number, e.g. DoP 1
- Outer thread diameter and length
- Specification of the corrosion protection or material number in the
- EAN code (according to Annex DoP)
- SPAX number (according to Annex DoP)



General licence by the building authorities

Z-9.1-235



General licence by the building authorities

Z-9.1-449



General licence by the building authorities

Z-9.1-519



General licence by the building authorities

Z-9.1-511



General licence by the building authorities

Z-9.1-832







### SPAX International GmbH & Co. KG

ALTENLOH, BRINCK & CO - GRUPPE

KÖLNER STRASSE 71-77 · D-58256 ENNEPETAL · GERMANY TEL + 49-23 33-799-0 · FAX + 49-23 33-799-199

## **SPAX**<sup>®</sup> Made in Germany!









**Conformity certificate** 





CE marking\*

 \* Simplified representation; for an example of the CE marking on the label, please see overleaf.

### **Our commitment at SPAX International**

Since 1 July 2013 the only regulation which applies in the European Union is the new Construction Products Regulation (CPR) no. 305/2011, which supersedes the old Construction Products Directive (CPD) 89/106/EEC.

The fundamental new aspect for manufacturers of construction products is the creation of a Declaration of Performance (DoP).

The products continue to be furnished with