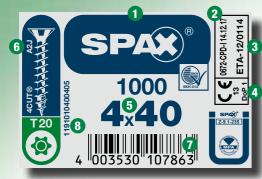

### **Example of the CE** marking of our products.

The complete CE marking includes:

- The manufacturer's trademark and the product name
- 0672 = Number of the third-party monitoring body and conformity certificate number
- The last two digits of the year in which the CE marking was applied. Indication of the declaration of performance number, e.g. DoP 1
- Outer thread diameter and length
- Specification of the corrosion protection or material number in the
- EAN code (according to Annex DoP)
- SPAX number (according to Annex DoP)